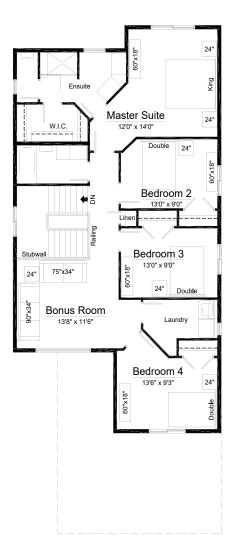

## Eclipse III

2,396 sq ft / Two Storey

Home Width: 28 ft

## **INCLUDED UPGRADES**

- Siding with Exterior Stone
- Oversized 22'0"(w) x 21'0" / 26'6"(d) Dbl Car Garage with Storage Bay
- 9'0" Main Floor Wall Height
- 9'0" Basement Wall Height
- Three Storey Staircase with Railing / Stubwall
- Walk Thru Pantry
- Large Master Bedroom Walk In Closet
- Main Floor Office
- Concrete Front Verandah
- 3' High BSMT Windows Ideal for BSMT Development
- Double Doors to All Bedroom Closets
- Main Floor Fireplace
- 2nd Floor Laundry Room
- Large Rear Coat Room
- Oversized Living and Dining Room

## Option: Garage Storage Bay Opt / 3 Storey Staircase / 4th Bedroom Option

2,396 sq ft / Two Storey

Home Width: 28 ft

M 0

1,108 sq ft

1,288 sq ft