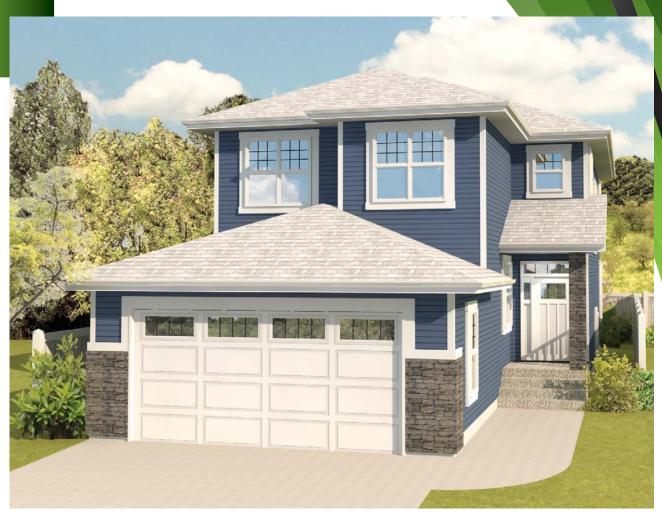

## Eclipse III

2,396 sq ft / Two Storey

Home Width: 28 ft

## **INCLUDED UPGRADES**

- Siding with Exterior Stone
- Oversized 22'0"(w) x 21'0" / 26'6"(d) Dbl Car Garage with Storage Bay
- 9'0" Main Floor Wall Height
- 9'0" Basement Wall Height
- Three Storey Staircase with Railing / Stubwall
- Walk Thru Pantry
- Large Master Bedroom Walk In Closet
- Main Floor Office
- Concrete Front Verandah
- 3' High BSMT Windows Ideal for BSMT Development
- Double Doors to All Bedroom Closets
- Main Floor Fireplace
- 2nd Floor Laundry Room
- Large Rear Coat Room
- Oversized Living and Dining Room