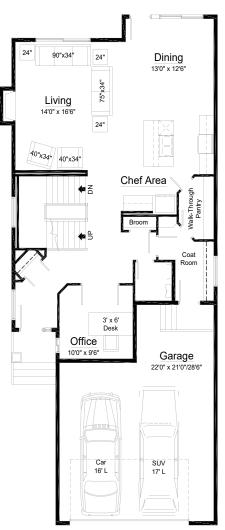

## Eclipse III

2,396 sq ft / Two Storey

Home Width: 28 ft

## **INCLUDED UPGRADES**

- Siding with Exterior Stone
- Oversized 22'0"(w) x 21'0" / 26'6"(d) Dbl Car Garage with Storage Bay
- 9'0" Main Floor Wall Height
- 9'0" Basement Wall Height
- Three Storey Staircase with Railing / Stubwall
- Walk Thru Pantry
- Large Master Bedroom Walk In Closet
- Main Floor Office
- Concrete Front Verandah
- 3' High BSMT Windows Ideal for BSMT Development
- Double Doors to All Bedroom Closets
- Main Floor Fireplace
- 2nd Floor Laundry Room
- Large Rear Coat Room
- Oversized Living and Dining Room

## Option: Garage Storage Bay Opt / 3 Storey Staircase / 4th Bedroom Option

2,396 sq ft / Two Storey

Home Width: 28 ft

M 0

1,108 sq ft

1,288 sq ft